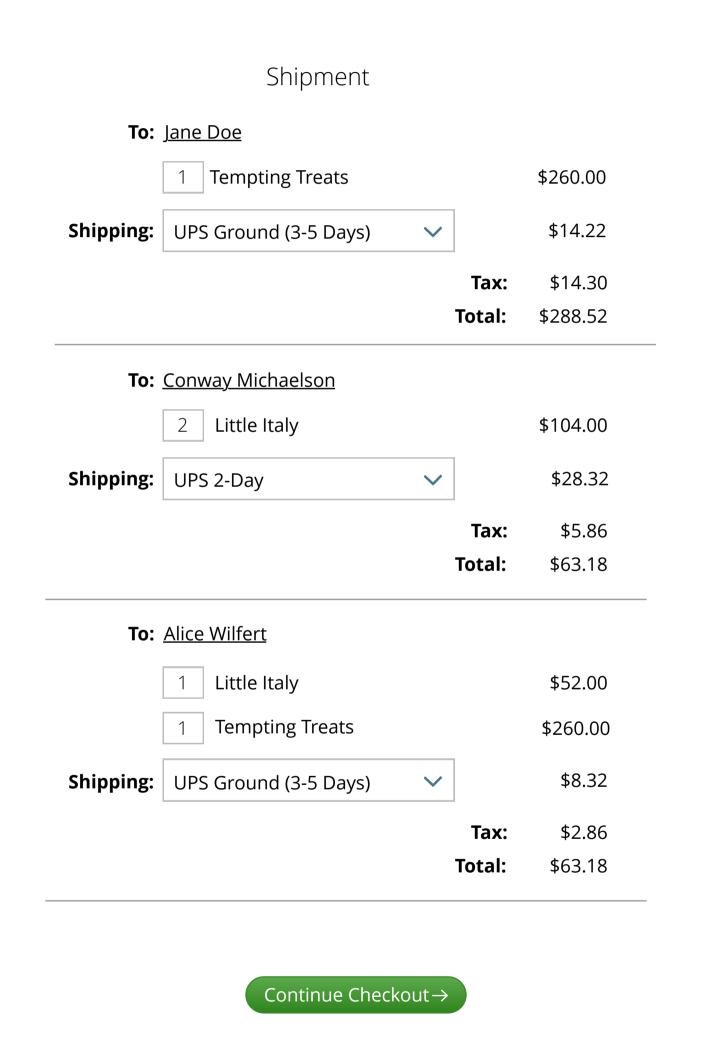

| Choose items and enter recipient information |                |              |                |  |
|----------------------------------------------|----------------|--------------|----------------|--|
| 1 Little Italy                               |                |              | \$52.00        |  |
| 1 Tempting Treats                            |                |              | \$260.00       |  |
|                                              |                |              |                |  |
| Address Book:                                | Choose Recipie | nt from your | address book 🗸 |  |
|                                              |                |              |                |  |
| First Name:                                  |                |              |                |  |
| Last Name:                                   |                |              |                |  |
| Address Book:                                |                |              |                |  |
|                                              |                |              |                |  |
|                                              |                |              |                |  |
| City, State, Zip:                            |                |              |                |  |
| Phone:                                       |                |              |                |  |
| Gift Message:                                |                |              |                |  |
| and measurger                                |                |              |                |  |
|                                              |                |              |                |  |
|                                              |                |              |                |  |
|                                              |                |              |                |  |
|                                              | Add Sh         | nipment      |                |  |